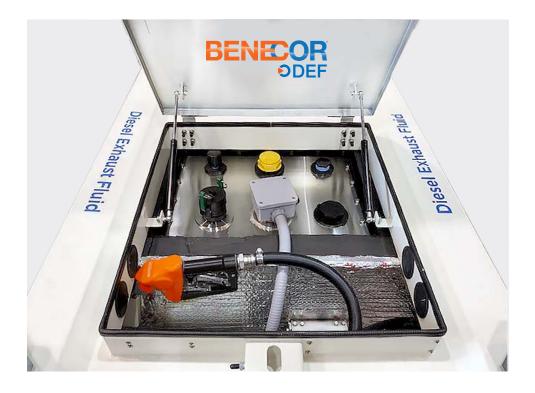

## 💓 WARM WEATHER STANDARD FEATURES

- BENECOR DEF 12 Volt Pump
- Power Connections (Gator Clips)
- 15 ft of 3/4" DEF Hose
- Automatic Nozzle
- Filter
- Dual Conservation Vent
- 2" Male Cam Coupler with Lockable Cap

#### WARM WEATHER KIT PART NUMBER

• 100G DEF Dispensing Kit KDD100W

#### **※ COLD WEATHER STANDARD FEATURES**

- BENECOR DEF 12 Volt Pump
- Foam Insulation 2" Tank Enclosure
- Foam Insulation 1/2" Pump Compartment
- Immersion Tank Heater 120V (1920W) or 240V (2750W)
- Strip Heater & Thermostat for Pump Compartment
- Power Panel 120V or 240V with 15' UL Electrical Cord
- 15 ft of 3/4" DEF Hose
- Automatic Nozzle
- Fill 2" Male Cam with Lockable Cap
- Filter
- Dual Conservation Vent

#### **COLD WEATHER KIT PART NUMBERS**

- 100G/120V Tank Heater DEF Dispensing Kit KDD100C-120V
- 100G/240V Tank Heater DEF Dispensing Kit KDD100C-240V

#### **OPTIONAL FEATURES INCLUDE**

20 ft of 3/4" DEF Hose (Instead of Standard 15 ft Hose)

In-line DEF Housing & Filter

Magnetic Interface Nozzle