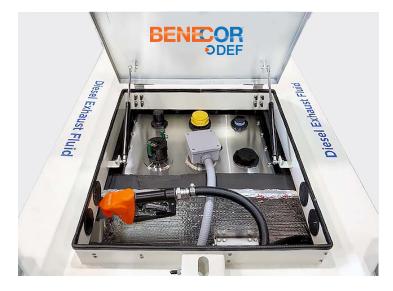

## 💓 WARM WEATHER STANDARD FEATURES

- BENECOR DEF 12 Volt Pump
- Power Connections (Gator Clips)
- 15 ft of 3/4" DEF Hose
- Automatic Nozzle
- Filter
- Dual Conservation Vent
- 2" Male Cam Coupler with Lockable Cap

#### WARM WEATHER KIT PART NUMBER

• 100G DEF Dispensing Kit KDD100W

#### **※ COLD WEATHER STANDARD FEATURES**

- BENECOR DEF 12 Volt Pump
- Foam Insulation 2" Tank Enclosure
- Foam Insulation 1/2" Pump Compartment
- Immersion Tank Heater 120V (1920W) or 240V (2750W)
- Strip Heater & Thermostat for Pump Compartment
- Power Panel 120V or 240V with 15' UL Electrical Cord
- 15 ft of 3/4" DEF Hose
- Automatic Nozzle
- Fill 2" Male Cam with Lockable Cap
- Filter
- Dual Conservation Vent

#### **COLD WEATHER KIT PART NUMBERS**

- 100G/120V Tank Heater DEF Dispensing Kit KDD100C-120V
- 100G/240V Tank Heater DEF Dispensing Kit KDD100C-240V

#### **OPTIONAL FEATURES INCLUDE**

20 ft of 3/4" DEF Hose (Instead of Standard 15 ft Hose)

In-line DEF Housing & Filter

Magnetic Interface Nozzle