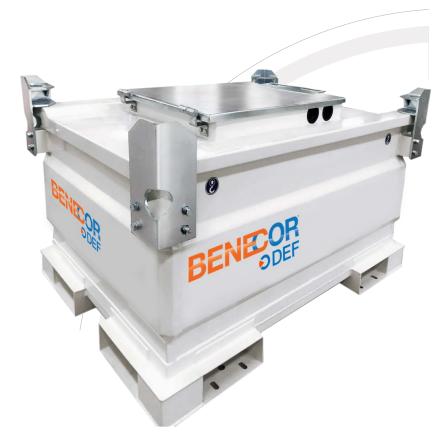

## BENECOR® DEF CUBE DISPENSING & STORAGE SYSTEMS

THE BENECOR® DEF CUBE OFFERS THE LATEST, MOST ADVANCED "PLUG & PLAY" DEF DISPENSING & STORAGE FOR BOTH WARM & COLD WEATHER CONDITIONS.

#### **SAFE & EASY HANDLING**

Bi-Directional Forklift Plates, Internal Baffle Plates, Galvanized Hatch Plates, Stacking Corners & Lifting Eyes To Allow Safe & Easy Handling

#### **ECONOMICAL TRANSPORTATION**

Designed To Stack Inside Shipping Containers & Across Truck Beds Providing Economical Transportation

# MEETS GLOBAL ENVIRONMENTAL REGULATIONS

110% Bunded Tank Capacity - To Meet Global Environmental Regulations

## **EASY MAINTENANCE & CLEANING**

Completely Removable Inner Stainless Steel Tank For Easy Maintenance & Cleaning

## SPACE-SAVING

Easily Stack 2 High When Full & 3 High When Empty

## **CONTAINER SPECIFICATIONS**

Capacity 100G / 380L Length 4'6" / 1,375mm Width 3'4" / 1,021mm 2'8" / 822mm Height Outer Tank Thickness .118" / 3mm .15748" / 4mm Inner Tank Thickness Weight - Empty 837lb / 380kg Weight - Full 1,865lb / 845kg Safe Fluid Fill Levels 95G / 359L Stainless Steel Internal Tank